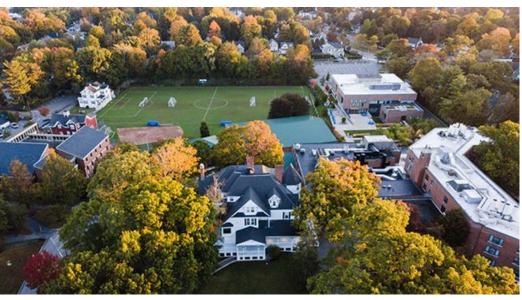

### **Lasell University**

#### **Institutional Profile**

- Location: Newton, Massachusetts
- Number of Students: 1,894
- Student Body:
  - 1,308 Undergraduate; 586 Graduate
  - o 32% Pell Eligible
  - 75% Residential
- Online Adoption:
  - Undergraduate: 80% Online, including use of hybrid courses through Rize + OCSC partnerships
  - o Graduate: 100% Online, including hybrid

Lasell's campus encompasses 54 acres within the neighborhoods of Newton, Massachusetts, eight miles west of downtown Boston.