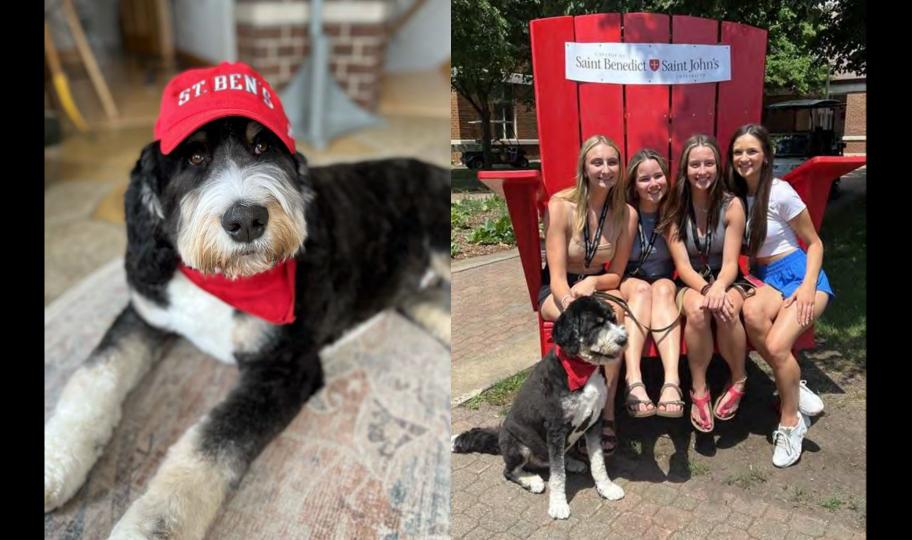

#### Presenters

Carol Bruess, Presidential Spouse, College of Saint Benedict & Saint John's University (MN) Angela Cant, Presidential Spouse, Wilkes University (PA) Melinda Frederick, Presidential Spouse, Drury University (MO) Sharon Frandson, Presidential Spouse, Wittenberg University (OH) - Session Chair