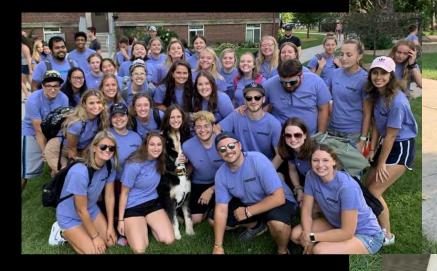

## George officially named as school mascot

A unanimous vote from the student senators brought George Bruess to puppy fame, as he was crowned as CSB+SJU's mascot. Since his arrival on campus, George has become a paw-some member of CSB+SJU.

By Squeak E. Toy squeaksqueaksqueakinsqueak@gmail. com

The CSB+SJU student senators

Bruess, the campus Bernedoodle, will officially assume his position on Jan. 1, succeeding the well-known rat that has been a staple of Johnnie