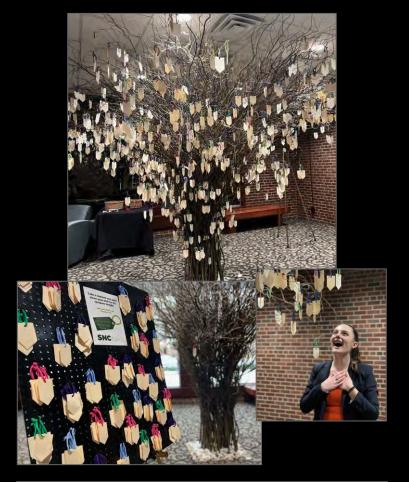

# SNCtalks

# SNCtalks

Stories from the St. Norbert community, embracing our shared humanity.

relocate the president's office to way for not only the pres-the Lake Wobegon Trail-halfway to know community me members and etween the institutions to enhance animals of St. Joseph and Collegeville the Arboretum, furthe ration efforts