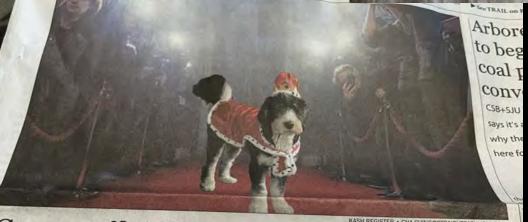

## George officially named as school mascot

A unanimous vote from the student senators brought George Bruess to puppy fame, as he was crowned as CSB+SJU's mascot. Since his arrival on campus, George has become a paw-some member of CSB+SJU.

By Squeak E. Toy squeaksqueaksqueakinsqueak@gmail. com

The CSB+SJU student senators

Bruess, the campus Bernedoodle, will officially assume his position on Jan. 1, succeeding the well-known rat that has been a staple of Johnnie

**DESIGNS!** VISIT THE CSB AND SJU BOOKSTORES TODAY he CSB and SJU bo See TRAIL OF Arbore

NEW

-

2023 PRESIDENTS INSTITUTE Designing the Future >>>>