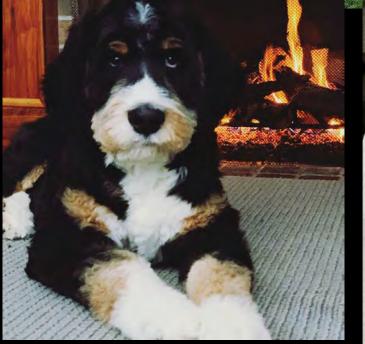

## George officially named as school mascot

A unanimous vote from the student senators brought George Bruess to puppy fame, as he was crowned as CSB+SJU's mascot. Since his arrival on campus, George has become a paw-some member of CSB+SJU.

By Squeak E. Toy squeaksqueaksqueakinsqueak@gmail. com

The CSB+SJU student senators

Bruess, the campus Bernedoodle, will officially assume his position on Jan. 1, succeeding the well-known rat that has been a staple of Johnnie