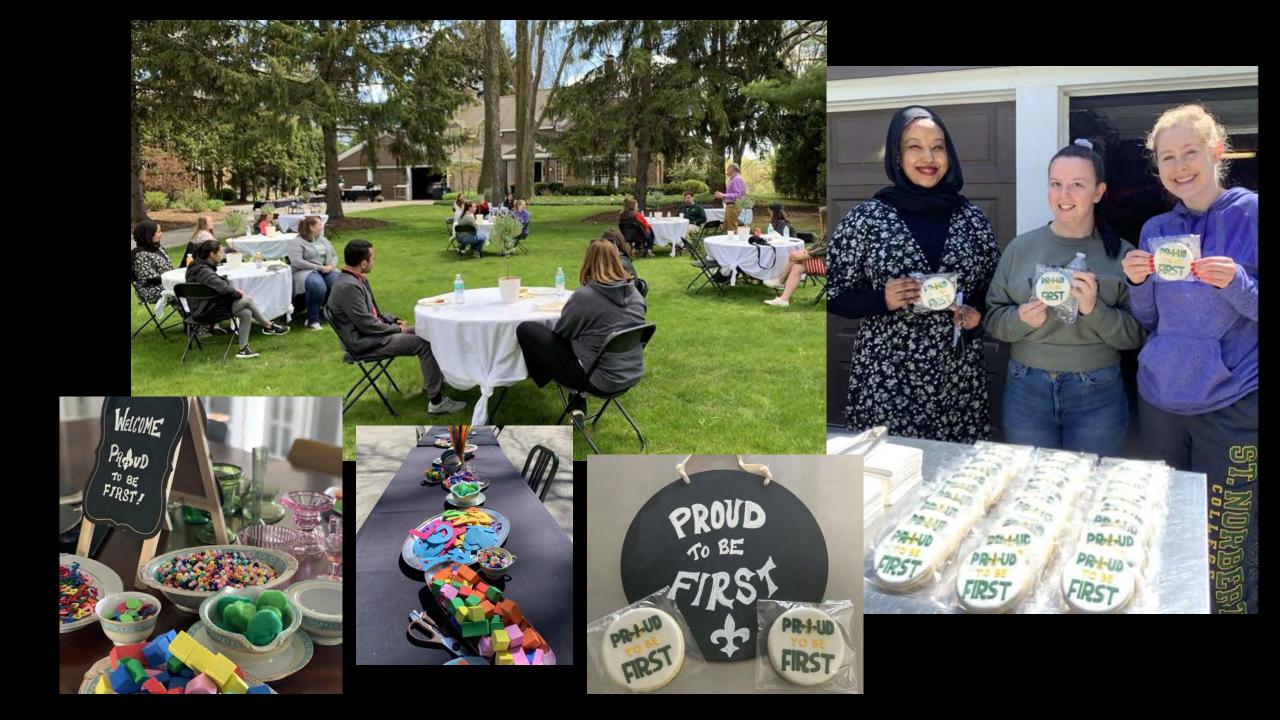

# PRODUCTION DE CONTROLES DE CONT

Proud to Be First is created to celebrate the values, unique perspectives, and accomplishments of first-generation college students at St. Norbert College.